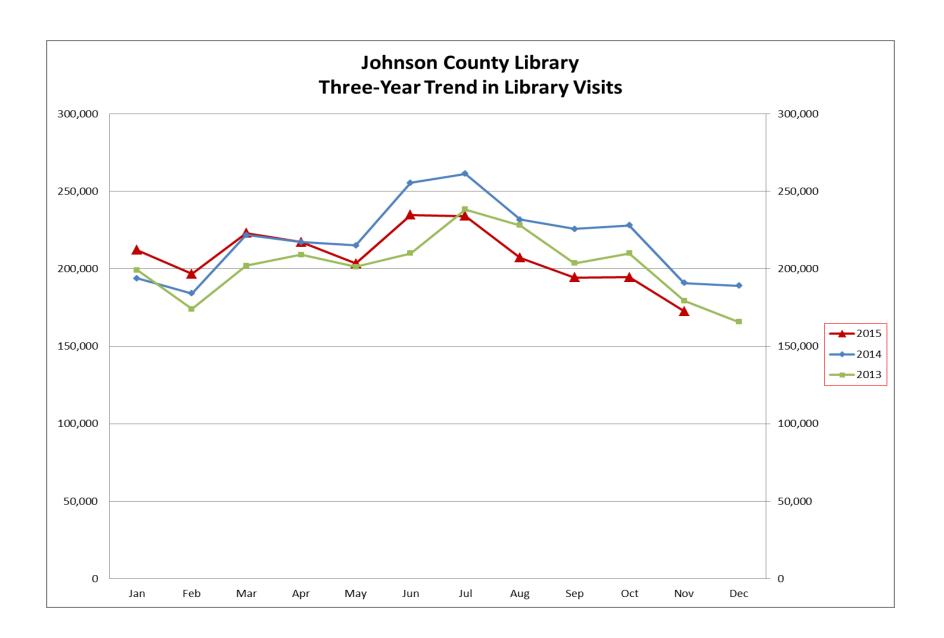

# Johnson County Library USER VISITS

#### November 2015

|                  | Current Month 2015 Current Month 2014 |        |           |           |            |        | Percent Change |           | Э       |        |           |           |        |              |          |
|------------------|---------------------------------------|--------|-----------|-----------|------------|--------|----------------|-----------|---------|--------|-----------|-----------|--------|--------------|----------|
| Location         | Total                                 | % of   | Yr-to-Dt  | Previous  | Visits per | r Hour | Circulations   | per Visit | Total   | % of   | Yr-to-Dt  | Previous  |        | 2014 to 2015 |          |
|                  | Visits                                | Total  | Visits    | Twelve    | Hours      | Visits | Circulation    | Circ      | Visits  | Total  | Visits    | Twelve    | For    | For          | Previous |
|                  |                                       | Visits |           | Months    | Open       | per    |                | per       |         | Visits |           | Months    | Month  | Yr-to-Dt     | Twelve   |
|                  |                                       |        |           |           |            | Hour   |                | Visit     |         |        |           |           |        |              | Months   |
| Antioch          | 20,267                                | 11.7%  | 266,360   | 283,676   | 241        | 84     | 30,054         | 1.5       | 18,562  | 9.7%   | 218,014   | 234,549   | 9.2%   | 22.2%        | 20.9%    |
| Blue Valley      | 25,583                                | 14.8%  | 297,594   | 320,468   | 241        | 106    | 60,465         | 2.4       | 22,284  | 11.7%  | 285,040   | 305,457   | 14.8%  | 4.4%         | 4.9%     |
| Cedar Roe        | 16,394                                | 9.5%   | 220,093   | 237,328   | 205        | 80     | 15,774         | 1.0       | 14,986  | 7.9%   | 219,423   | 227,895   | 9.4%   | 0.3%         | 4.1%     |
| Central Resource | 6,222                                 | 3.6%   | 125,564   | 157,419   | 241        | 26     | 26,127         | 4.2       | 31,532  | 16.5%  | 410,629   | 441,575   | -80.3% | -69.4%       | -64.4%   |
| Corinth          | 19,456                                | 11.3%  | 256,266   | 274,112   | 241        | 81     | 39,897         | 2.1       | 20,106  | 10.5%  | 247,338   | 266,232   | -3.2%  | 3.6%         | 3.0%     |
| DeSoto           | 2,096                                 | 1.2%   | 29,750    | 31,965    | 116        | 18     | 3,158          | 1.5       | 2,174   | 1.1%   | 35,588    | 38,013    | -3.6%  | -16.4%       | -15.9%   |
| Edgerton         | 473                                   | 0.3%   | 9,588     | 10,679    | 83         | 6      | 1,427          | 3.0       | 1,022   | 0.5%   | 13,784    | 14,295    | -53.7% | -30.4%       | -25.3%   |
| Gardner          | 7,842                                 | 4.5%   | 102,768   | 118,403   | 221        | 35     | 17,333         | 2.2       | 17,402  | 9.1%   | 178,162   | 186,420   | -54.9% | -42.3%       | -36.5%   |
| Lackman          | 17,887                                | 10.4%  | 250,992   | 267,737   | 221        | 81     | 32,286         | 1.8       | 16,038  | 8.4%   | 230,603   | 244,030   | 11.5%  | 8.8%         | 9.7%     |
| Leawood Pioneer  | 17,418                                | 10.1%  | 231,227   | 249,038   | 221        | 79     | 32,809         | 1.9       | 17,199  | 9.0%   | 221,225   | 238,939   | 1.3%   | 4.5%         | 4.2%     |
| Oak Park         | 26,048                                | 15.1%  | 283,853   | 299,705   | 221        | 118    | 28,117         | 1.1       | 17,924  | 9.4%   | 193,522   | 211,885   | 45.3%  | 46.7%        | 41.4%    |
| Shawnee          | 9,971                                 | 5.8%   | 176,483   | 185,871   | 221        | 45     | 21,998         | 2.2       | 8,539   | 4.5%   | 127,662   | 134,229   | 16.8%  | 38.2%        | 38.5%    |
| Spring Hill      | 2,886                                 | 1.7%   | 39,612    | 42,907    | 132        | 22     | 3,606          | 1.2       | 3,058   | 1.6%   | 44,335    | 47,469    | -5.6%  | -10.7%       | -9.6%    |
| Branch Total     | 166,321                               | 96.4%  | 2,164,586 | 2,321,889 | 2,364      | 70     | 286,924        | 1.7       | 159,294 | 83.5%  | 2,014,696 | 2,149,413 | 4.4%   | 7.4%         | 8.0%     |
| SYSTEM TOTAL     | 172,543                               | 100.0% | 2,290,150 | 2,479,308 | 2,605      | 66     | 313,051        | 1.8       | 190,826 | 100.0% | 2,425,325 | 2,590,988 | -9.6%  | -5.6%        | -4.3%    |

|                                              | 2015    | 2014    |
|----------------------------------------------|---------|---------|
| Average Visits per Capita for Current Month: | 0.4     | 0.4     |
| Average Visits per Capita for Year-to-Date:  | 5.3     | 5.6     |
| Service Area Population:                     | 431,000 | 431,000 |