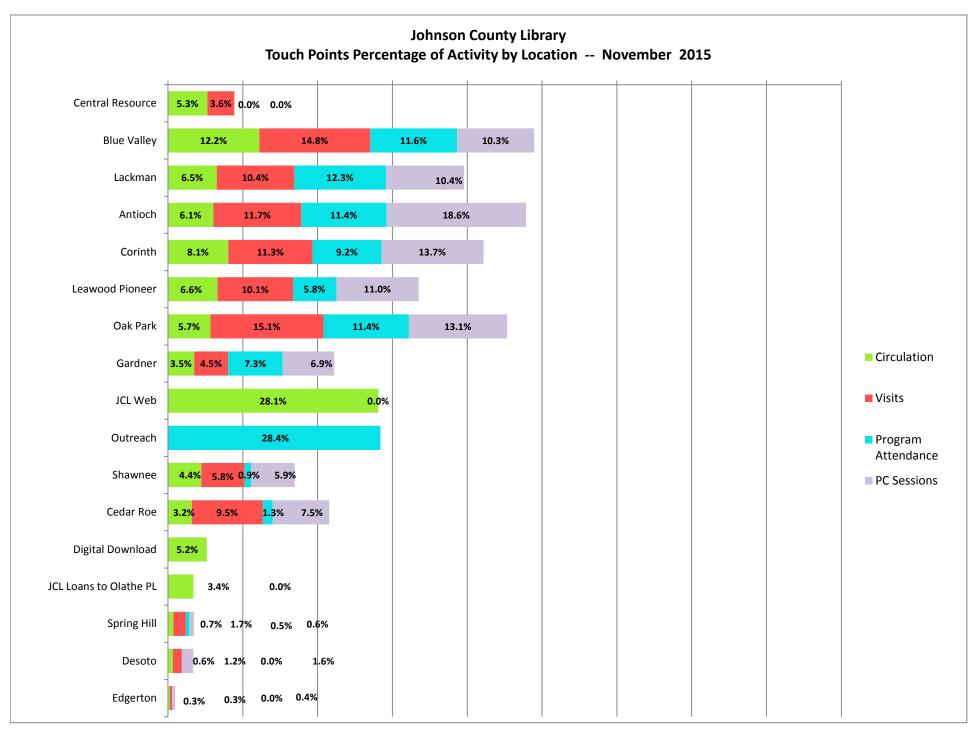

## **OFFICIAL CIRCULATION BY LOCATION**

## November 2015

|                         |                    | Official Circulation |             |           |                    |            |             |           |                   |          |          |
|-------------------------|--------------------|----------------------|-------------|-----------|--------------------|------------|-------------|-----------|-------------------|----------|----------|
|                         | Current Month 2015 |                      |             |           | Current Month 2014 |            |             |           | Percentage Change |          |          |
| Location                | Мо                 | nth                  | Previous    |           | Month              |            |             | Previous  | 2014 to 2015      |          |          |
|                         | Number             | Percent of           | Yr-to-Dt    | Twelve    | Number             | Percent of | Yr-to-Dt    | Twelve    | Month             | Yr-to-Dt | Previous |
|                         | (inc. ILL)         | System               | Circulation | Months    | (inc. ILL)         | System     | Circulation | Months    |                   |          | 12 mos.  |
|                         |                    | Total                |             |           |                    | Total      |             |           |                   |          |          |
| Antioch                 | 30,054             | 6.1%                 | 368,497     | 396,326   | 28,237             | 5.6%       | 338,500     | 364,917   | 6.4%              | 8.9%     | 8.6%     |
| Blue Valley             | 60,465             | 12.2%                | 780,013     | 842,225   | 59,207             | 11.7%      | 736,140     | 790,927   | 2.1%              | 6.0%     | 6.5%     |
| Cedar Roe               | 15,774             | 3.2%                 | 205,477     | 224,186   | 15,639             | 3.1%       | 208,402     | 227,418   | 0.9%              | -1.4%    | -1.4%    |
| Central Resource        | 26,127             | 5.3%                 | 399,549     | 474,161   | 70,250             | 13.9%      | 856,486     | 930,694   | -62.8%            | -53.4%   | -49.1%   |
| Corinth                 | 39,897             | 8.1%                 | 495,220     | 534,857   | 41,371             | 8.2%       | 485,145     | 524,044   | -3.6%             | 2.1%     | 2.1%     |
| Desoto                  | 3,158              | 0.6%                 | 41,817      | 46,131    | 3,467              | 0.7%       | 46,990      | 50,649    | -8.9%             | -11.0%   | -8.9%    |
| Edgerton                | 1,427              | 0.3%                 | 20,023      | 21,917    | 1,315              | 0.3%       | 15,905      | 16,924    | 8.5%              | 25.9%    | 29.5%    |
| Gardner                 | 17,333             | 3.5%                 | 222,344     | 239,709   | 18,006             | 3.6%       | 225,630     | 241,262   | -3.7%             | -1.5%    | -0.6%    |
| Lackman                 | 32,286             | 6.5%                 | 419,881     | 452,520   | 30,462             | 6.0%       | 388,603     | 418,550   | 6.0%              | 8.0%     | 8.1%     |
| Leawood Pioneer         | 32,809             | 6.6%                 | 420,892     | 455,928   | 31,835             | 6.3%       | 418,405     | 453,840   | 3.1%              | 0.6%     | 0.5%     |
| Oak Park                | 28,117             | 5.7%                 | 350,490     | 374,451   | 23,364             | 4.6%       | 290,141     | 312,885   | 20.3%             | 20.8%    | 19.7%    |
| Shawnee                 | 21,998             | 4.4%                 | 288,086     | 311,828   | 22,436             | 4.4%       | 285,722     | 307,065   | -2.0%             | 0.8%     | 1.6%     |
| Spring Hill             | 3,606              | 0.7%                 | 52,793      | 58,087    | 4,882              | 1.0%       | 59,529      | 64,673    | -26.1%            | -11.3%   | -10.2%   |
| JCL Web Renewals        | 139,177            | 28.1%                | 1,443,883   | 1,572,838 | 119,466            | 23.6%      | 1,373,112   | 1,502,198 | 16.5%             | 5.2%     | 4.7%     |
| Digital Downloads       | 25,743             | 5.2%                 | 257,418     | 282,053   | 18,633             | 3.7%       | 173,544     | 192,094   | 38.2%             | 48.3%    | 46.8%    |
| JCL Loans to Olathe PL  | 16,874             | 3.4%                 | 216,046     | 234,965   | 17,948             | 3.5%       |             |           | -6.0%             | -0.9%    | -0.4%    |
| JCL Branch Total        | 286,924            | 58.0%                | 3,665,533   | 3,958,165 | 280,221            | 55.3%      | 3,499,112   | 3,773,154 | 2.4%              | 4.8%     | 4.9%     |
| JCL Brances and Central | 313,051            | 63.3%                | 4,065,082   | 4,432,326 | 350,471            | 69.2%      | 4,355,598   | 4,703,848 | -10.7%            | -6.7%    | -5.8%    |
| JCL SYSTEM TOTAL        | 494,845            | 100.0%               | 5,982,429   | 6,522,182 | 506,518            | 100.0%     | 6,120,304   | 6,634,005 | -2.3%             | -2.3%    | -1.7%    |

| Average Circulation per Capita |         |         |  |  |  |  |  |
|--------------------------------|---------|---------|--|--|--|--|--|
|                                | 2015    | 2014    |  |  |  |  |  |
| Current Month                  | 1.1     | 1.2     |  |  |  |  |  |
| Year-to-Date                   | 13.9    | 14.2    |  |  |  |  |  |
| Service Area Population        | 431,000 | 431,000 |  |  |  |  |  |