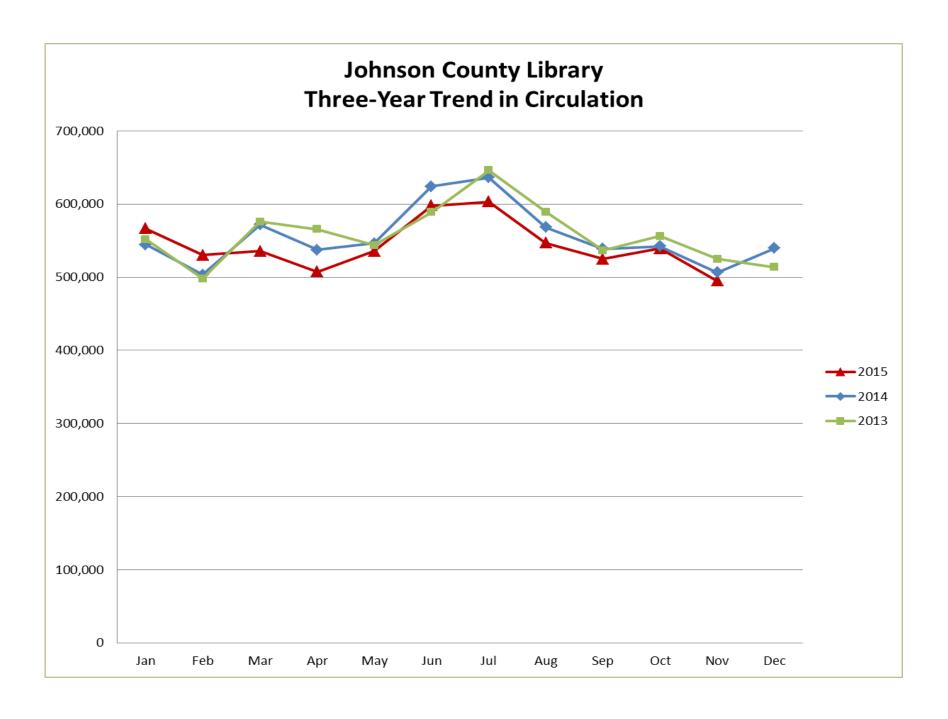

## **OFFICIAL CIRCULATION BY LOCATION**

## November 2015

|                         |                    | Official Circulation |             |           |                    |            |             |           |                   |          |          |
|-------------------------|--------------------|----------------------|-------------|-----------|--------------------|------------|-------------|-----------|-------------------|----------|----------|
|                         | Current Month 2015 |                      |             |           | Current Month 2014 |            |             |           | Percentage Change |          |          |
| Location                | Мо                 | nth                  | Previous    |           | Month              |            |             | Previous  | 2014 to 2015      |          |          |
|                         | Number             | Percent of           | Yr-to-Dt    | Twelve    | Number             | Percent of | Yr-to-Dt    | Twelve    | Month             | Yr-to-Dt | Previous |
|                         | (inc. ILL)         | System               | Circulation | Months    | (inc. ILL)         | System     | Circulation | Months    |                   |          | 12 mos.  |
|                         |                    | Total                |             |           |                    | Total      |             |           |                   |          |          |
| Antioch                 | 30,054             | 6.1%                 | 368,497     | 396,326   | 28,237             | 5.6%       | 338,500     | 364,917   | 6.4%              | 8.9%     | 8.6%     |
| Blue Valley             | 60,465             | 12.2%                | 780,013     | 842,225   | 59,207             | 11.7%      | 736,140     | 790,927   | 2.1%              | 6.0%     | 6.5%     |
| Cedar Roe               | 15,774             | 3.2%                 | 205,477     | 224,186   | 15,639             | 3.1%       | 208,402     | 227,418   | 0.9%              | -1.4%    | -1.4%    |
| Central Resource        | 26,127             | 5.3%                 | 399,549     | 474,161   | 70,250             | 13.9%      | 856,486     | 930,694   | -62.8%            | -53.4%   | -49.1%   |
| Corinth                 | 39,897             | 8.1%                 | 495,220     | 534,857   | 41,371             | 8.2%       | 485,145     | 524,044   | -3.6%             | 2.1%     | 2.1%     |
| Desoto                  | 3,158              | 0.6%                 | 41,817      | 46,131    | 3,467              | 0.7%       | 46,990      | 50,649    | -8.9%             | -11.0%   | -8.9%    |
| Edgerton                | 1,427              | 0.3%                 | 20,023      | 21,917    | 1,315              | 0.3%       | 15,905      | 16,924    | 8.5%              | 25.9%    | 29.5%    |
| Gardner                 | 17,333             | 3.5%                 | 222,344     | 239,709   | 18,006             | 3.6%       | 225,630     | 241,262   | -3.7%             | -1.5%    | -0.6%    |
| Lackman                 | 32,286             | 6.5%                 | 419,881     | 452,520   | 30,462             | 6.0%       | 388,603     | 418,550   | 6.0%              | 8.0%     | 8.1%     |
| Leawood Pioneer         | 32,809             | 6.6%                 | 420,892     | 455,928   | 31,835             | 6.3%       | 418,405     | 453,840   | 3.1%              | 0.6%     | 0.5%     |
| Oak Park                | 28,117             | 5.7%                 | 350,490     | 374,451   | 23,364             | 4.6%       | 290,141     | 312,885   | 20.3%             | 20.8%    | 19.7%    |
| Shawnee                 | 21,998             | 4.4%                 | 288,086     | 311,828   | 22,436             | 4.4%       | 285,722     | 307,065   | -2.0%             | 0.8%     | 1.6%     |
| Spring Hill             | 3,606              | 0.7%                 | 52,793      | 58,087    | 4,882              | 1.0%       | 59,529      | 64,673    | -26.1%            | -11.3%   | -10.2%   |
| JCL Web Renewals        | 139,177            | 28.1%                | 1,443,883   | 1,572,838 | 119,466            | 23.6%      | 1,373,112   | 1,502,198 | 16.5%             | 5.2%     | 4.7%     |
| Digital Downloads       | 25,743             | 5.2%                 | 257,418     | 282,053   | 18,633             | 3.7%       | 173,544     | 192,094   | 38.2%             | 48.3%    | 46.8%    |
| JCL Loans to Olathe PL  | 16,874             | 3.4%                 | 216,046     | 234,965   | 17,948             | 3.5%       |             |           | -6.0%             | -0.9%    | -0.4%    |
| JCL Branch Total        | 286,924            | 58.0%                | 3,665,533   | 3,958,165 | 280,221            | 55.3%      | 3,499,112   | 3,773,154 | 2.4%              | 4.8%     | 4.9%     |
| JCL Brances and Central | 313,051            | 63.3%                | 4,065,082   | 4,432,326 | 350,471            | 69.2%      | 4,355,598   | 4,703,848 | -10.7%            | -6.7%    | -5.8%    |
| JCL SYSTEM TOTAL        | 494,845            | 100.0%               | 5,982,429   | 6,522,182 | 506,518            | 100.0%     | 6,120,304   | 6,634,005 | -2.3%             | -2.3%    | -1.7%    |

| Average Circulation per Capita |         |         |  |  |  |  |  |
|--------------------------------|---------|---------|--|--|--|--|--|
|                                | 2015    | 2014    |  |  |  |  |  |
| Current Month                  | 1.1     | 1.2     |  |  |  |  |  |
| Year-to-Date                   | 13.9    | 14.2    |  |  |  |  |  |
| Service Area Population        | 431,000 | 431,000 |  |  |  |  |  |